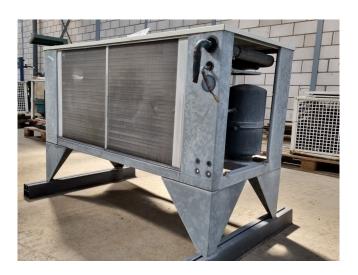

## Used Danfoss MTZ80HP4AVE Condensing unit

Used Frigotronic HTA-CU-40 condensing unit. Complete with a Danfoss MTZ80HP4AVE hermetic reciprocating compressor, condenser with 2 fans - 50 Hz - 1500 RPM, OCS RFC220425 liquid receiver 14 liter, liquid line filter dryer and a Johnson Controls pressure switch. \*Why choose for HOSBV? We are not only the largest used refrigeration specialist in Europe, but also, we deliver all equipment including an extensive test, warranty and industrial cleaning. \*Optional we can also perform a new paint job and arrange the logistics