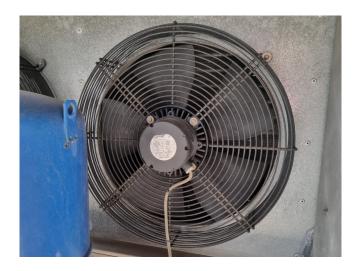

## Used Danfoss MTZ80HP4AVE Condensing unit

Used Frigotronic HTA-CU-40 condensing unit. Complete with a Danfoss MTZ80HP4AVE hermetic reciprocating compressor, condenser with 2 fans - 50 Hz - 1500 RPM, OCS RFC220425 liquid receiver 14 liter, liquid line filter dryer and a Johnson Controls pressure switch. \*Why choose for HOSBV? We are not only the largest used refrigeration specialist in Europe, but also, we deliver all equipment including an extensive test, warranty and industrial cleaning. \*Optional we can also perform a new paint job and arrange the logistics