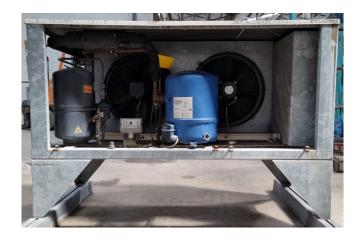

## Used Danfoss MTZ80HP4AVE Condensing unit

Used Frigotronic HTA-CU-40 condensing unit. Complete with a Danfoss MTZ80HP4AVE hermetic reciprocating compressor, condenser with 2 fans - 50 Hz - 1500 RPM, OCS RFC220425 liquid receiver 14 liter, liquid line filter dryer and a Johnson Controls pressure switch. \*Why choose for HOSBV? We are not only the largest used refrigeration specialist in Europe, but also, we deliver all equipment including an extensive test, warranty and industrial cleaning. \*Optional we can also perform a new paint job and arrange the logistics