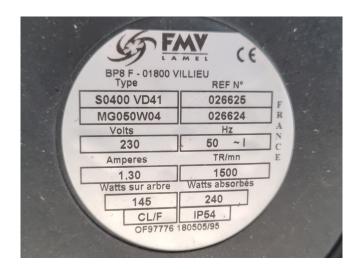

## Used Danfoss MTZ80HP4AVE Condensing unit

Used Frigotronic HTA-CU-40 condensing unit. Complete with a Danfoss MTZ80HP4AVE hermetic reciprocating compressor, condenser with 2 fans - 50 Hz - 1500 RPM, OCS RFC220425 liquid receiver 14 liter, liquid line filter dryer and a Johnson Controls pressure switch. \*Why choose for HOSBV? We are not only the largest used refrigeration specialist in Europe, but also, we deliver all equipment including an extensive test, warranty and industrial cleaning. \*Optional we can also perform a new paint job and arrange the logistics