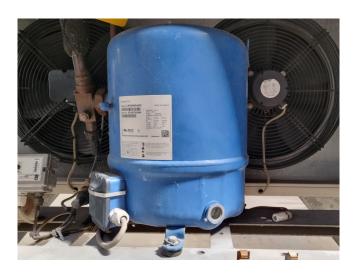

## Used Danfoss MTZ80HP4AVE Condensing unit

Used Frigotronic HTA-CU-40 condensing unit. Complete with a Danfoss MTZ80HP4AVE hermetic reciprocating compressor, condenser with 2 fans - 50 Hz - 1500 RPM, OCS RFC220425 liquid receiver 14 liter, liquid line filter dryer and a Johnson Controls pressure switch. \*Why choose for HOSBV? We are not only the largest used refrigeration specialist in Europe, but also, we deliver all equipment including an extensive test, warranty and industrial cleaning. \*Optional we can also perform a new paint job and arrange the logistics