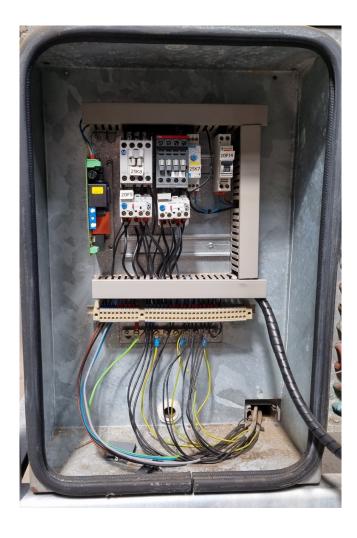

## Used Danfoss MTZ80HP4AVE Condensing unit

Used Frigotronic HTA-CU-40 condensing unit. Complete with a Danfoss MTZ80HP4AVE hermetic reciprocating compressor, condenser with 2 fans - 50 Hz - 1500 RPM, OCS RFC220425 liquid receiver 14 liter, liquid line filter dryer and a Johnson Controls pressure switch. \*Why choose for HOSBV? We are not only the largest used refrigeration specialist in Europe, but also, we deliver all equipment including an extensive test, warranty and industrial cleaning. \*Optional we can also perform a new paint job and arrange the logistics