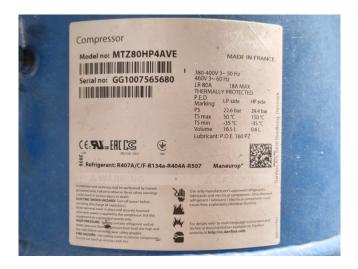

### **Specifications**

| Brand                    | Danfoss           |
|--------------------------|-------------------|
| Туре                     | MTZ80HP4AVE       |
|                          | Condensing unit   |
| Refrigerant              | Freon             |
| kW at +10°C/+40°C        | 30,4              |
| kW at 0°C/+40°C          | 20,7              |
| kW at -5ºC/+40ºC         | 16,8              |
| kW at -10°C/+40°C        | 13,4              |
| kW at -20°C/+40°C        | 7,9               |
| kW at -30°C/+40°C        | 4,0               |
| Capacity Control         | ✓                 |
| On steel base frame      | ✓                 |
| Pressure safety switches | ✓                 |
| Hp/Lp/Op                 |                   |
| Condensing pressure      | ✓                 |
| switches                 |                   |
| Liquid receiver          | ✓                 |
| Liquid receiver ltr.     | 14                |
| Liquid line filter drier | ✓                 |
| Sight Glass              | /                 |
| Remarks                  | Y.o.b. 2005       |
| Weight in kg.            | 211               |
| Condensing Unit          | ✓                 |
| Sizes                    | 1550x1150x1090 mm |
|                          | (LxWxH)           |
|                          |                   |
| Stock                    | 1                 |

## Used Danfoss MTZ80HP4AVE Condensing unit

Used Frigotronic HTA-CU-40 condensing unit. Complete with a Danfoss MTZ80HP4AVE hermetic reciprocating compressor, condenser with 2 fans - 50 Hz - 1500 RPM, OCS RFC220425 liquid receiver 14 liter, liquid line filter dryer and a Johnson Controls pressure switch. \*Why choose for HOSBV? We are not only the largest used refrigeration specialist in Europe, but also, we deliver all equipment including an extensive test, warranty and industrial cleaning. \*Optional we can also perform a new paint job and arrange the logistics