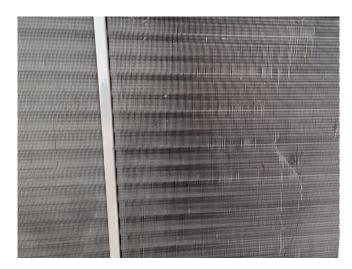

## Used Danfoss MTZ80HP4AVE Condensing unit

Used Frigotronic HTA-CU-40 condensing unit. Complete with a Danfoss MTZ80HP4AVE hermetic reciprocating compressor, condenser with 2 fans - 50 Hz - 1500 RPM, OCS RFC220425 liquid receiver 14 liter, liquid line filter dryer and a Johnson Controls pressure switch. \*Why choose for HOSBV? We are not only the largest used refrigeration specialist in Europe, but also, we deliver all equipment including an extensive test, warranty and industrial cleaning. \*Optional we can also perform a new paint job and arrange the logistics