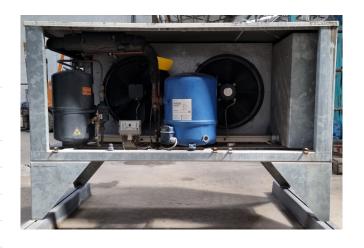

## Used Danfoss MTZ80HP4AVE Condensing unit

Used Frigotronic HTA-CU-40 condensing unit. Complete with a Danfoss MTZ80HP4AVE hermetic reciprocating compressor, condenser with 2 fans - 50 Hz - 1500 RPM, OCS RFC220425 liquid receiver 14 liter, liquid line filter dryer and a Johnson Controls pressure switch. \*Why choose for HOSBV? We are not only the largest used refrigeration specialist in Europe, but also, we deliver all equipment including an extensive test, warranty and industrial cleaning. \*Optional we can also perform a new paint job and arrange the logistics