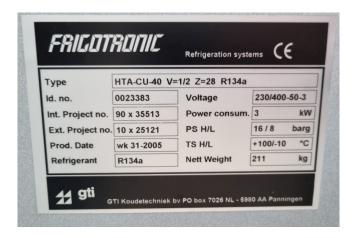

### **Specifications**

| Brand                    | Danfoss           |
|--------------------------|-------------------|
| Туре                     | MTZ80HP4AVE       |
|                          | Condensing unit   |
| Refrigerant              | Freon             |
| kW at +10°C/+40°C        | 30,4              |
| kW at 0°C/+40°C          | 20,7              |
| kW at -5ºC/+40ºC         | 16,8              |
| kW at -10°C/+40°C        | 13,4              |
| kW at -20°C/+40°C        | 7,9               |
| kW at -30°C/+40°C        | 4,0               |
| Capacity Control         | ✓                 |
| On steel base frame      | ✓                 |
| Pressure safety switches | ✓                 |
| Hp/Lp/Op                 |                   |
| Condensing pressure      | ✓                 |
| switches                 |                   |
| Liquid receiver          | ✓                 |
| Liquid receiver ltr.     | 14                |
| Liquid line filter drier | ✓                 |
| Sight Glass              | /                 |
| Remarks                  | Y.o.b. 2005       |
| Weight in kg.            | 211               |
| Condensing Unit          | ✓                 |
| Sizes                    | 1550x1150x1090 mm |
|                          | (LxWxH)           |
|                          |                   |
| Stock                    | 1                 |