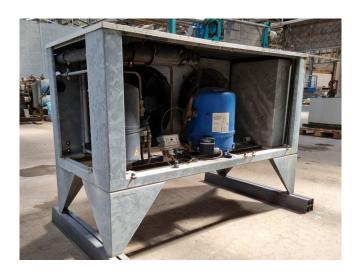

## Used Danfoss MTZ80HP4AVE Condensing unit

Used Frigotronic HTA-CU-40 condensing unit. Complete with a Danfoss MTZ80HP4AVE hermetic reciprocating compressor, condenser with 2 fans - 50 Hz - 1500 RPM, OCS RFC220425 liquid receiver 14 liter, liquid line filter dryer and a Johnson Controls pressure switch. \*Why choose for HOSBV? We are not only the largest used refrigeration specialist in Europe, but also, we deliver all equipment including an extensive test, warranty and industrial cleaning. \*Optional we can also perform a new paint job and arrange the logistics