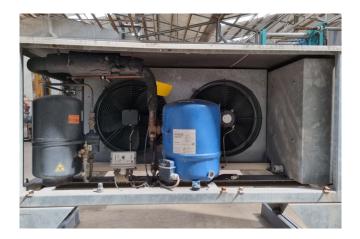

## Used Danfoss MTZ80HP4AVE Condensing unit

Used Frigotronic HTA-CU-40 condensing unit. Complete with a Danfoss MTZ80HP4AVE hermetic reciprocating compressor, condenser with 2 fans - 50 Hz - 1500 RPM, OCS RFC220425 liquid receiver 14 liter, liquid line filter dryer and a Johnson Controls pressure switch. \*Why choose for HOSBV? We are not only the largest used refrigeration specialist in Europe, but also, we deliver all equipment including an extensive test, warranty and industrial cleaning. \*Optional we can also perform a new paint job and arrange the logistics