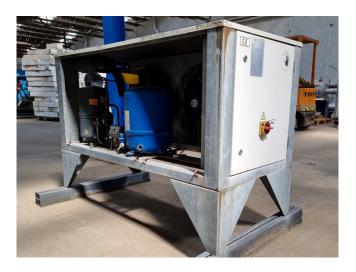

## Used Danfoss MTZ80HP4AVE Condensing unit

Used Frigotronic HTA-CU-40 condensing unit. Complete with a Danfoss MTZ80HP4AVE hermetic reciprocating compressor, condenser with 2 fans - 50 Hz - 1500 RPM, OCS RFC220425 liquid receiver 14 liter, liquid line filter dryer and a Johnson Controls pressure switch. \*Why choose for HOSBV? We are not only the largest used refrigeration specialist in Europe, but also, we deliver all equipment including an extensive test, warranty and industrial cleaning. \*Optional we can also perform a new paint job and arrange the logistics