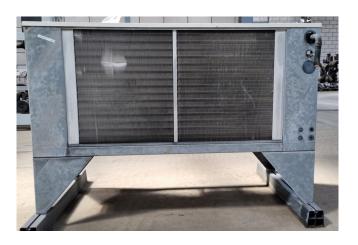

## Used Danfoss MTZ80HP4AVE Condensing unit

Used Frigotronic HTA-CU-40 condensing unit. Complete with a Danfoss MTZ80HP4AVE hermetic reciprocating compressor, condenser with 2 fans - 50 Hz - 1500 RPM, OCS RFC220425 liquid receiver 14 liter, liquid line filter dryer and a Johnson Controls pressure switch. \*Why choose for HOSBV? We are not only the largest used refrigeration specialist in Europe, but also, we deliver all equipment including an extensive test, warranty and industrial cleaning. \*Optional we can also perform a new paint job and arrange the logistics